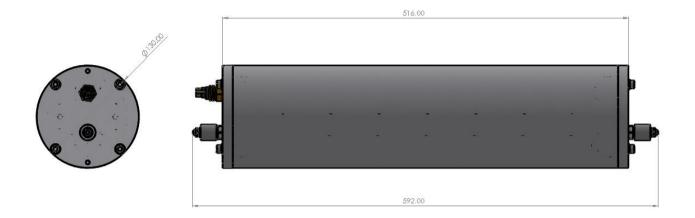

# DragonROV

Intelligent Subsea Equipment



#### **Description:**

A subsea electronics enclosure that can be installed with standard D-cell batteries.

Available in 16 or 24 cell versions, this pod can hold rechargeable or non-rechargeable batteries.

Differing voltage outputs can be configured and a current output limiter can also be fitted.

## D-Cell power supply Pod.

#### MAIN FEATURES

- Aluminium construction
- 1000, 3000, and 6000msw rated versions
- Removable cells for easy air freight without restriction.
- Optional current output regulator.
- Anodes fitted

#### **Equipment supplied**

Standard tool supply includes

- Pod assembly
- Operating manual

#### **Further Information**

Spares kits also available

### **Specifications**

Weight in AirTBCWeight in sea waterTBC



### Optional additions

- Current output regulator
- Output fusing

Zinc-carbon,
Alkaline,
Lithium,
Nickel-cadmium (NiCd)
Nickel metal hydride (NiMH)
Lithium Thionyl Chloride

Information contained in this data sheet is up-to-date and correct as at the date of issue. All product designs, specifications and data are subject to change without notice to improve reliability, function, design or otherwise. No express or implied warranties are given.