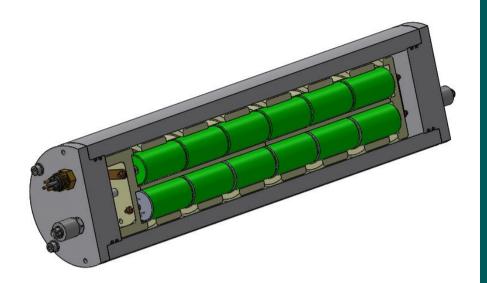

#### **Description:**

A subsea electronics enclosure that can be installed with standard D-cell batteries.

Available in 16 or 24 cell versions, this pod can hold rechargeable or non-rechargeable batteries.

## D-Cell power supply Pod.

#### MAIN FEATURES

- Aluminium construction
- 1000, 3000, and 6000msw rated versions
- Removable cells for easy air freight without restriction.
- Optional current output regulator.
- Anodes fitted